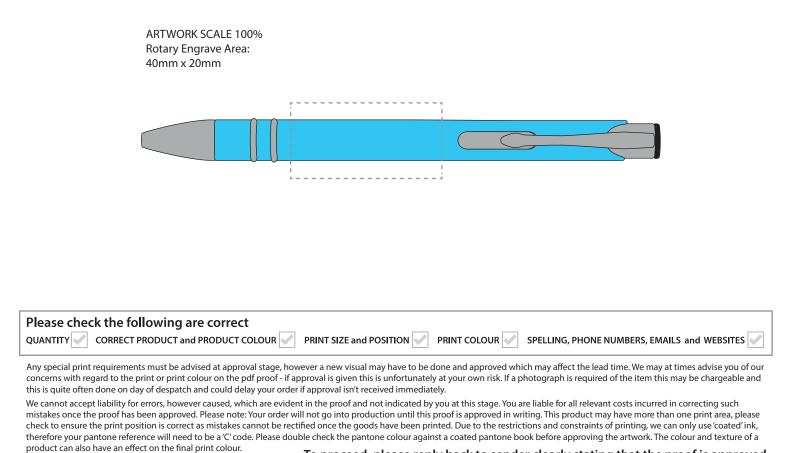

## Product Code: TPC730901 BECK BALL **Product Colour: TEAL**

The dashed line is to demonstrate print area and will not appear on your printed item

Quantity:

Version: 1

ARTWORK SCALE 100%

**ACTUAL ARTWORK SIZE:** 

To proceed, please reply back to sender clearly stating that the proof is approved