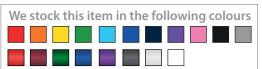

## Product Code: TPC730901 BECK BALL **Product Colour: TEAL**

The dashed line is to demonstrate print area and will not appear on your printed item

Quantity:

Version: 1